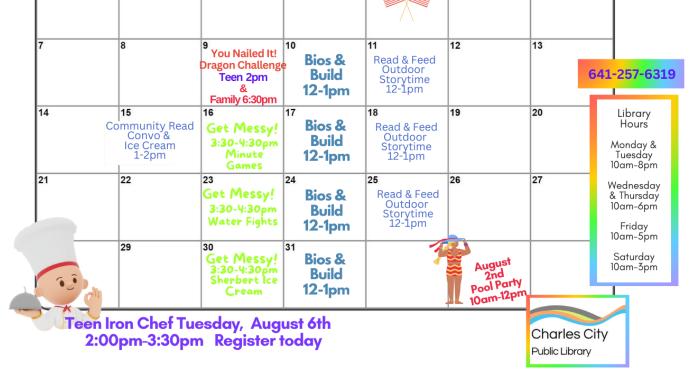

## Calendar Updates: SRP Reading Dragons

Due to flooding in late June, the following programs were rescheduled to the following dates:

- Foam Party: Wednesday, July 24 at 2 pm
- Clay Dragon Eyes: Tuesday, August 13
  - Teens at 2 pm
  - Families at 6:30 pm

We apologize for any inconvenience caused by these adjustments.